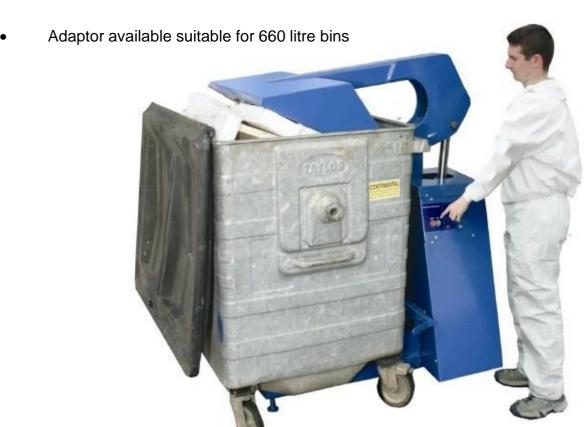

## Introducing the: MHM Bin Press 1100

For 1100 litre bins

## **General Description:**

Powered from a standard 13 Amp plug and with the simplest of controls, this model is perfect for positioning in limited space environments, The Bin Press 1100 will reduce bin emptying frequencies and has a very positive environmental impact. With its unique 'auto bin-lift' no pressure is put on the bins wheels or ground.