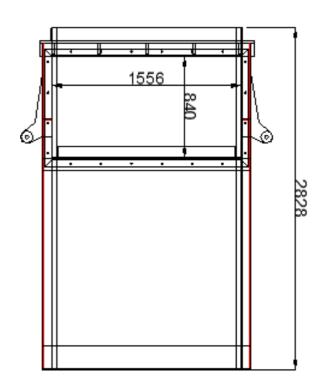

## **Technical Specification:**

|                                                            | Туре                               | Static Compactor                                                  |
|------------------------------------------------------------|------------------------------------|-------------------------------------------------------------------|
|                                                            | Compaction Force:                  | 30 Tons                                                           |
|                                                            | Power Pack:                        | 7.5 kW electric motor, 415V, 50Hz, 16A D Class Circuit Breaker    |
|                                                            | Control Voltage:                   | 24V                                                               |
|                                                            | Clear Aperture:                    | 0.76 x 1.55m                                                      |
|                                                            | Charge Box Rating:                 | 1.26 m3                                                           |
|                                                            | Ram Face Penetration:              | 250mm                                                             |
|                                                            | Ram Face:                          | 1550mm wide x 930mm high                                          |
|                                                            |                                    |                                                                   |
|                                                            | Method of Fill:                    | Manual Fill (options: conveyor, bin lift,)                        |
|                                                            | Overall Dimensions:                | L 2.706mm x W 2076mm x H 1285 mm (without hopper)                 |
|                                                            | Control Panel:                     | Start, Emergency Stop, 75%, 100% Full Indicator, Binlift Controls |
| Running pre-set timer for number of cycles.                |                                    | sles.                                                             |
|                                                            | Options:                           |                                                                   |
| Hopper customized to suit individual loading requirements. |                                    | iding                                                             |
|                                                            |                                    |                                                                   |
|                                                            | Automatic Start, Automatic Binlift |                                                                   |
|                                                            |                                    |                                                                   |
|                                                            |                                    |                                                                   |
|                                                            |                                    |                                                                   |
|                                                            |                                    |                                                                   |