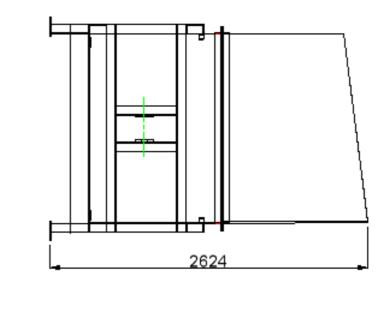

## **Technical Specification:**

|                                                            | Туре                               | Static Compactor                                                  |
|------------------------------------------------------------|------------------------------------|-------------------------------------------------------------------|
|                                                            | Compaction Force:                  | 30 Tons                                                           |
|                                                            | Power Pack:                        | 7.5 kW electric motor, 415V, 50Hz, 16A D Class Circuit Breaker    |
|                                                            | Control Voltage:                   | 24V                                                               |
|                                                            | Clear Aperture:                    | 0.76 x 1.55m                                                      |
|                                                            | Charge Box Rating:                 | 1.26 m3                                                           |
|                                                            | Ram Face Penetration:              | 250mm                                                             |
|                                                            | Ram Face:                          | 1550mm wide x 930mm high                                          |
|                                                            |                                    |                                                                   |
|                                                            | Method of Fill:                    | Manual Fill (options: conveyor, bin lift,)                        |
|                                                            | Overall Dimensions:                | L 2.706mm x W 2076mm x H 1285 mm (without hopper)                 |
|                                                            | Control Panel:                     | Start, Emergency Stop, 75%, 100% Full Indicator, Binlift Controls |
| Running pre-set timer for number of cycles.                |                                    | sles.                                                             |
|                                                            | Options:                           |                                                                   |
| Hopper customized to suit individual loading requirements. |                                    | iding                                                             |
|                                                            |                                    |                                                                   |
|                                                            | Automatic Start, Automatic Binlift |                                                                   |
|                                                            |                                    |                                                                   |
|                                                            |                                    |                                                                   |
|                                                            |                                    |                                                                   |
|                                                            |                                    |                                                                   |