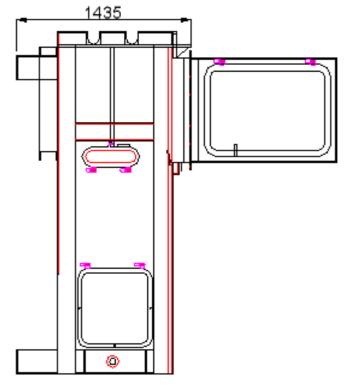

## **General Description**

The MHM1500S Range of Static Compactors are designed to have a small footprint but are suited to heavy industrial use. This unit is ideal for general waste.

The MHM1500S is either filled by hand or by hydraulic bin lift designed to work with 240-1100 liters Wheelie Bins or with a manual fill door or loading hopper.

## **Technical Specification:**

|                                                            | Туре                               | Static Compactor                                                  |
|------------------------------------------------------------|------------------------------------|-------------------------------------------------------------------|
|                                                            | Compaction Force:                  | 30 Tons                                                           |
|                                                            | Power Pack:                        | 7.5 kW electric motor, 415V, 50Hz, 16A D Class Circuit Breaker    |
|                                                            | Control Voltage:                   | 24V                                                               |
|                                                            | Clear Aperture:                    | 0.76 x 1.55m                                                      |
|                                                            | Charge Box Rating:                 | 1.26 m3                                                           |
|                                                            | Ram Face Penetration:              | 250mm                                                             |
|                                                            | Ram Face:                          | 1550mm wide x 930mm high                                          |
|                                                            |                                    |                                                                   |
|                                                            | Method of Fill:                    | Manual Fill (options: conveyor, bin lift,)                        |
|                                                            | Overall Dimensions:                | L 2.706mm x W 2076mm x H 1285 mm (without hopper)                 |
|                                                            | Control Panel:                     | Start, Emergency Stop, 75%, 100% Full Indicator, Binlift Controls |
| Running pre-set timer for number of cycles.                |                                    | sles.                                                             |
|                                                            | Options:                           |                                                                   |
| Hopper customized to suit individual loading requirements. |                                    | iding                                                             |
|                                                            |                                    |                                                                   |
|                                                            | Automatic Start, Automatic Binlift |                                                                   |
|                                                            |                                    |                                                                   |
|                                                            |                                    |                                                                   |
|                                                            |                                    |                                                                   |
|                                                            |                                    |                                                                   |