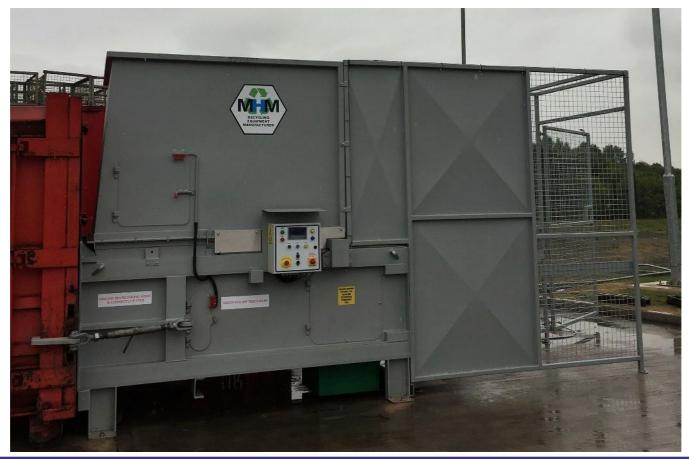

## Introducing the: MHM1500S Static Compactor

## **General Description**

The MHM1500S Range of Static Compactors are designed to have a small footprint but are suited to heavy industrial use. This unit is ideal for general waste.

The MHM1500S is either filled by hand or by hydraulic bin lift designed to work with 240-1100 liters Wheelie Bins or with a manual fill door or loading hopper.

Our recycling machinery is compliant, and CE marked and carries a 12 month parts and labour warranty.

Photographs for illustration purposes only