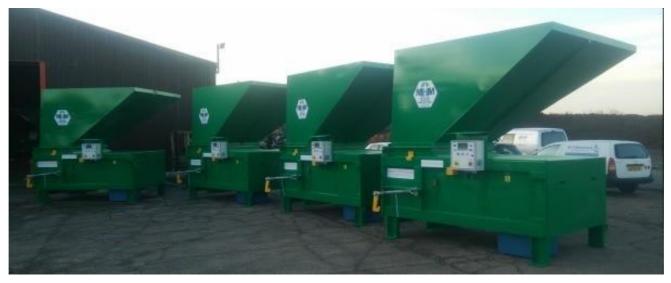

## Introducing the: MHM1500S Static Compactor

## **General Description**

The MHM1500S Range of Static Compactors are designed to have a small footprint but are suited to heavy industrial use. This unit is ideal for general waste.

The MHM1500S is either filled by hand or by hydraulic bin lift designed to work with 240-1100 liters Wheelie Bins or with a manual fill door or loading hopper.

Photographs for illustration purposes only

Photographs for illustration purposes only