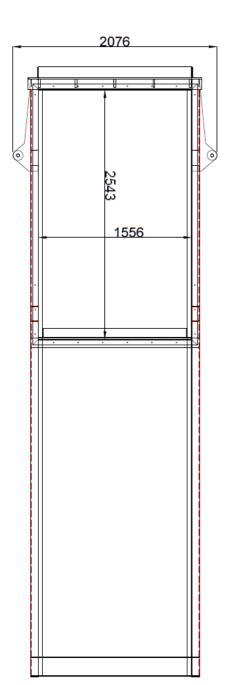

2050mm

## **Technical Specification**

Width:

Length: 6200mm
Weight: 4500kg
Electric Motor: 11kw

Aperture Length: 2500mm
Aperture Width: 1550mm
Ram Depth: 917mm
Compaction Force: 32 T

Photographs for illustration purposes only