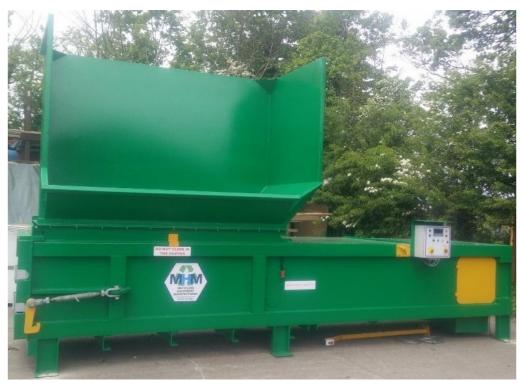

## **General Description**

The MHM4000 Static Compactor is for high volume waste.

It is manufactured with an extra large charge box to take bigger items of industrial waste and it can handle civic amenity waste and is ideal for local authority sites.

Varieties of loading hoppers can be supplied including chute, conveyor and fork truck loading or by hydraulic bin lifter + safety cage

## **Technical Specification**

Width:

Length: 6200mm
Weight: 4500kg
Electric Motor: 11kw

Aperture Length: 2500mm
Aperture Width: 1550mm
Ram Depth: 917mm
Compaction Force: 32 T

Photographs for illustration purposes only