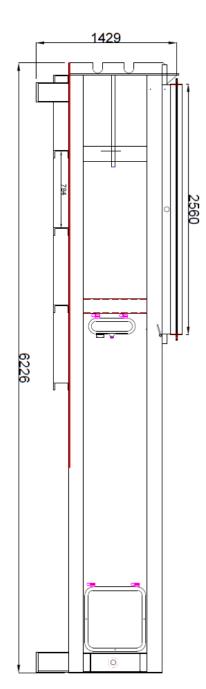

## **Technical Specification**

Width:

Length: 6200mm
Weight: 4500kg
Electric Motor: 11kw

Aperture Length: 2500mm
Aperture Width: 1550mm
Ram Depth: 917mm
Compaction Force: 32 T

Photographs for illustration purposes only