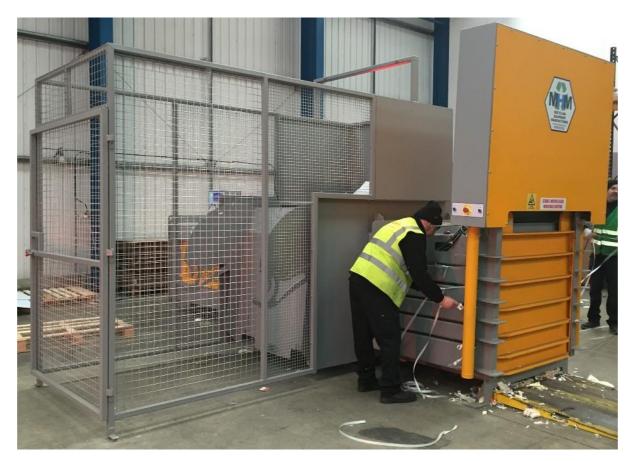

## **General Description:**

The MHM 50XL Semi-Automatic Horizontal is a mid-range baler with market leading bale weights and an attractive price compared to competitors on the marketplace. The MHM Powerbale 50XL Semi-Automatic is a heavy-duty machine with a simple operator friendly design, it produces bales up to 600kg – depending on the waste stream and the method of loading. 1250mm x 1100mm x 1100mm (L x W x H) and dependent on feed it produces bales up to 2.4 tonne per hour. The MHM Powerbale 50XL Semi-Automatic Horizontal Baler makes light work of baling large volumes of a variety of waste materials with the minimum amount of effort. Ripping teeth are fitted as standard to our 50XL, 5 Horizontal wire ties with easy wire feed which means no more climbing atop slippery machines to get the wires pulled through. The MHM Powerbale 50XL has a portcullis door with anti-wire snap technology and full bale ejection. Bale chamber wear plates are fitted as standard giving the MHM Powerbale 50XL unrivalled serviceability against its competitors. The controls have multi product selection capabilities for various products ensuring maximum bale weights

Photographs for illustration purposes only