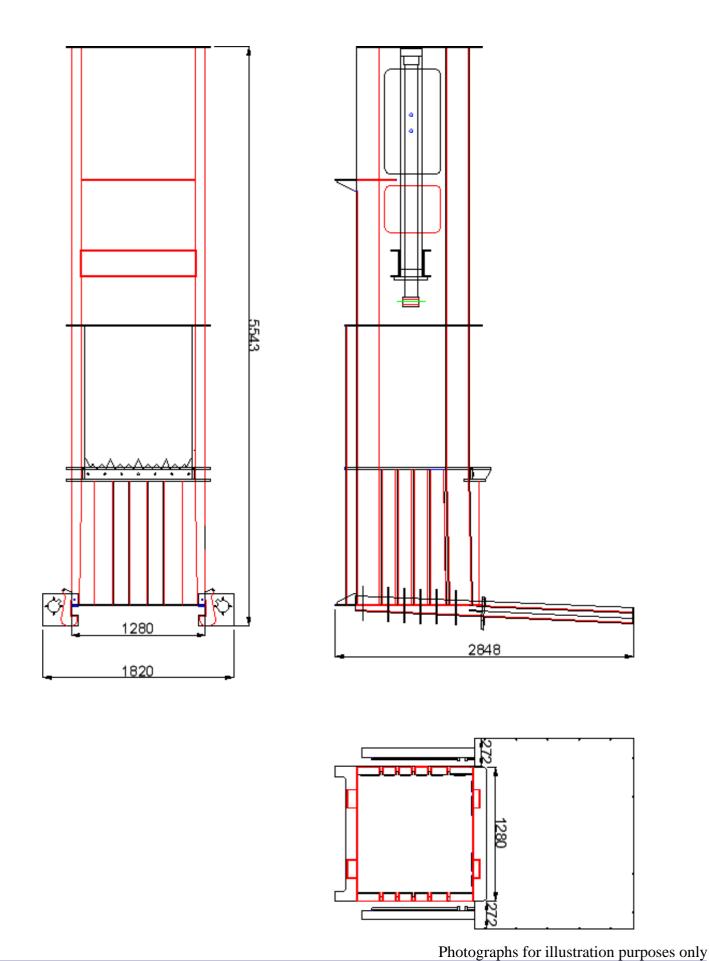

Photographs for illustration purposes only

## **Technical Specification:**

Bale Size Nominal: Bale Weight: Compaction Force: Cylinder Bore: Motor Power: Power Supply Rating:

Bale Discharge: Bale Chamber End Door: Wire/Tape Tying: Bin Tipper Range: Bale Made Light: Baling Wire or Tape Holders: Automatic & Manual Cycle Operation: Bale Chamber Wear Plates: Shear Blades: Dolav Bin Tipper

Dimensions: Loading Aperture Nominal: Loading Height: Overall Baler Length: Overall Baler Width: Overall Height: 1250mmx1100 x 1100mm (L x W X H ) Up to 600kg (Dependent on waste stream) 50 Tonnes 180mm 11kW 32 Amp 3P + N + E, D type breaker

## Full Eject

Hydraulic Portcullis 5 Horizontal Wire Ties 240-1100 ltr (optional) Standard Standard Standard Standard Standard Optional

1350 x 1100 1650mm 5500mm 1660 (without Bin Lift) 2570mm **Options available:** 