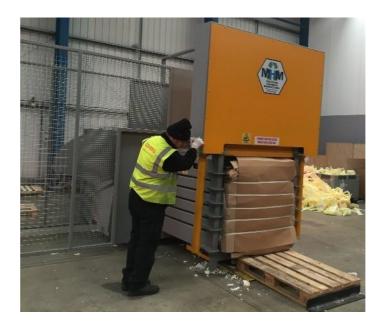

## **General Description:**

The MHM 50XL Semi-Automatic Horizontal is a mid-range baler with market leading bale weights and an attractive price compared to competitors on the marketplace. The MHM Powerbale 50XL Semi-Automatic is a heavy-duty machine with a simple operator friendly design, it produces bales up to 600kg – depending on the waste stream and the method of loading. 1250mm x 1100mm x 1100mm (L x W x H) and dependent on feed it produces bales up to 2.4 tonne per hour. The MHM Powerbale 50XL Semi-Automatic Horizontal Baler makes light work of baling large volumes of a variety of waste materials with the minimum amount of effort. Ripping teeth are fitted as standard to our 50XL, 5 Horizontal wire ties with easy wire feed which means no more climbing atop slippery machines to get the wires pulled through. The MHM Powerbale 50XL has a portcullis door with anti-wire snap technology and full bale ejection. Bale chamber wear plates are fitted as standard giving the MHM Powerbale 50XL unrivalled serviceability against its competitors. The controls have multi product selection capabilities for various products ensuring maximum bale weights

Photographs for illustration purposes only