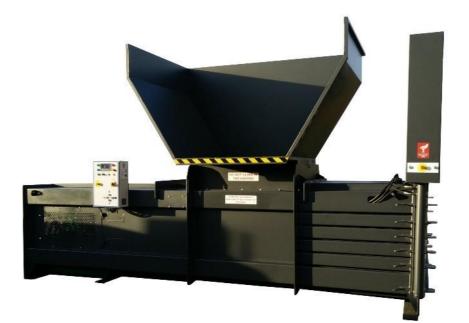

## **General Description:**

The MHM 50XL Semi-Automatic Horizontal is a mid-range baler with market leading bale weights and an attractive price compared to competitors on the marketplace. The MHM Powerbale 50XL Semi-Automatic is a heavy-duty machine with a simple operator friendly design, it produces bales up to 600kg – depending on the waste stream and the method of loading. 1250mm x 1100mm x 1100mm (L x W x H) and dependent on feed it produces bales up to 2.4 tonne per hour. The MHM Powerbale 50XL Semi-Automatic Horizontal Baler makes light work of baling large volumes of a variety of waste materials with the minimum amount of effort. Ripping teeth are fitted as standard to our 50XL, 5 Horizontal wire ties with easy wire feed which means no more climbing atop slippery machines to get the wires pulled through. The MHM Powerbale 50XL has a portcullis door with anti-wire snap technology and full bale ejection. Bale chamber wear plates are fitted as standard giving the MHM Powerbale 50XL unrivalled serviceability against its competitors. The controls have multi product selection capabilities for various products ensuring maximum bale weights

Photographs for illustration purposes only