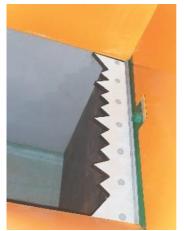

- Custom Hopper Designs
- Conveyor Feed
- Bin Lift
- Bale Eject Beacon
- Retention Claws
- Power Pack Cover
- Hydraulic Clamp on Front Do
- Dual Product Switch
- Personal Safety Bar/Contact

Pictured Above: Heavy duty serrated cutting knife makes light work of cutting and baling with the minimum amount of effort.