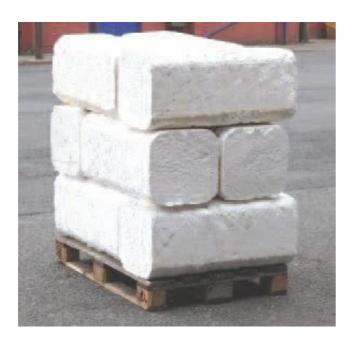

Average compaction ratio of 40:1 Compacted EPS blocks can now be recycled

## Ideal for:

- EPS Polystyrene Fish Boxes
- **EPS Polystyrene Packaging**
- **EPS Dust**
- Polypropylene (EPP) Packaging
- Polyurethene Insulation Foam

Photographs for illustration purposes only

MHM UK LTD