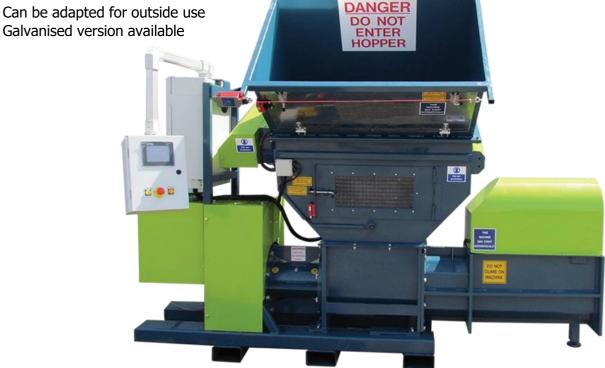

## **General Description:**

The MHM 2000SC has been developed with advanced technology that makes it capable of compacting large amounts throughputs of material. It has the ability to maintain a high compaction rate throughout operation on a continuous basis 70-90 kg per hour and will make block dimensions of 240 x 240mm with a variable length. In addition the MHM 2000SC is a very low maintenance machine.

## Features & Benefits:

- Simple automated operation
- Easy to use touch screen controls
- Low maintenance
- Fast continuous throughputs
- Reduced waste disposal costs No waste to landfill

Can be adapted for outside use