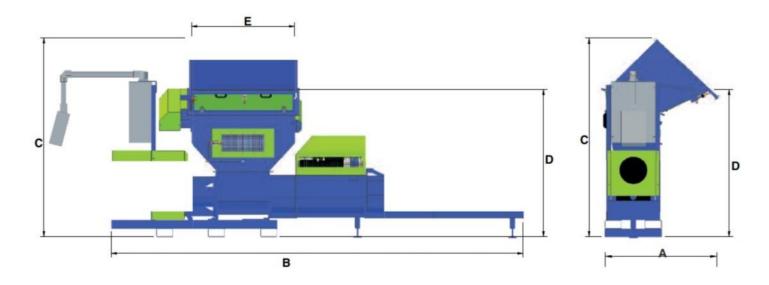

Unit C, Royality Lane, Swineshead, Boston, Lincolnshire, PE20

Tel: +44 (0)1205 821522 Fax: +44 (0)1205 821554

Email: sales@mhmukltd.com

| Pre-Shredder Motor (kW)    |              | 1.5    |
|----------------------------|--------------|--------|
| Main motor (kW)            |              | 7.5    |
| Amps                       |              | 32     |
| Electrical Supply (volt)   |              | 3x 415 |
| Depth (mm)                 | $\mathbf{A}$ | 1000   |
| Length (mm)                | В            | 3620   |
| Height (mm)                | $\mathbf{C}$ | 2102   |
| <b>Loading Height (mm)</b> | D            | 1721   |
| Loading Width (mm)         | ${f E}$      | 830    |
| Machine Weight (kg)        |              | 800    |
| Throughput/EPS (kg/h)      |              | 90     |
|                            |              |        |