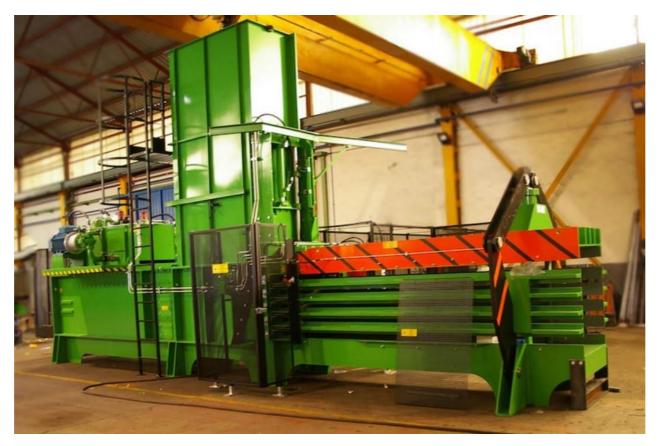

## Introducing the: MHM - JOVISA JS1800

Fully Automatic Horizontal Baler

The JS-1800 fully automatic horizontal baler is the first in the open channel range to offer 5 wire tying making up for the greater pressure the bales are made with. This JS-1800 fully automatic horizontal baler can be supplied with cord baling system in addition to the standard steel wiring system. Production rates of this fully automatic horizontal baler are greatly increased making this baler great for larger operations, with bale weights upwards of 500kg and ram pressure at 85 tonnes.

## Photographs for illustration purposes only

MHM UK LTD Unit C Royality Ln, Swineshead, Boston PE20 3PJ Tel : +44 (0)1205 821522 Fax: +44 (0)1205 821554 Email: sales@mhmukltd.com

MHM are sole distributors for sales & service for all Jovisa, S.L machines to the whole of the UK & Ireland