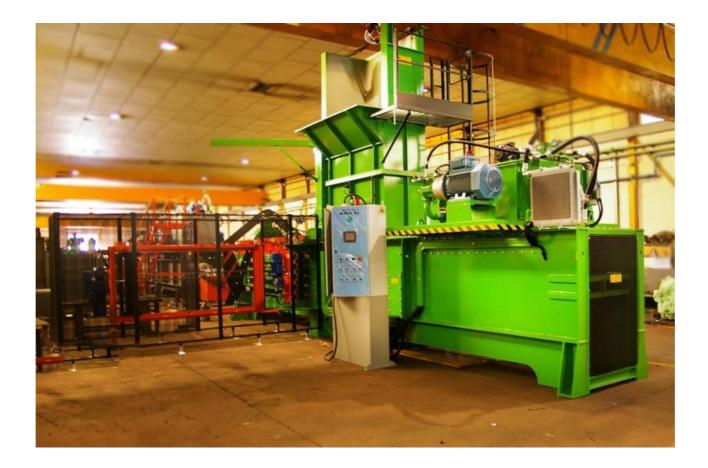

## Introducing the: MHM - JOVISA JS1800

Fully Automatic Horizontal Baler

The JS-1800 fully automatic horizontal baler is the first in the open channel range to offer 5 wire tying making up for the greater pressure the bales are made with. This JS-1800 fully automatic horizontal baler can be supplied with cord baling system in addition to the standard steel wiring system. Production rates of this fully automatic horizontal baler are greatly increased making this baler great for larger operations, with bale weights upwards of 500kg and ram pressure at 85 tonnes.

## Photographs for illustration purposes only

MHM UK LTD Unit C Royality Ln, Swineshead, Boston PE20 3PJ Tel : +44 (0)1205 821522 Fax: +44 (0)1205 821554 Email: sales@mhmukltd.com

MHM are sole distributors for sales & service for all Jovisa, S.L machines to the whole of the UK & Ireland