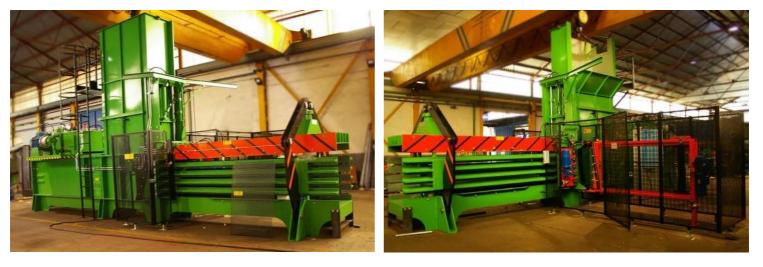

## Introducing the: MHM - JOVISA JS1800

Fully Automatic Horizontal Baler

The JS-1800 fully automatic horizontal baler is the first in the open channel range to offer 5 wire tying making up for the greater pressure the bales are made with. This JS-1800 fully automatic horizontal baler can be supplied with cord baling system in addition to the standard steel wiring system. Production rates of this fully automatic horizontal baler are greatly increased making this baler great for larger operations, with bale weights upwards of 500kg and ram pressure at 85 tonnes.

## Photographs for illustration purposes only

MHM UK LTD Unit C Royality Ln, Swineshead, Boston PE20 3PJ Tel : +44 (0)1205 821522 Fax: +44 (0)1205 821554 Email: sales@mhmukltd.com

MHM are sole distributors for sales & service for all Jovisa, S.L machines to the whole of the UK & Ireland