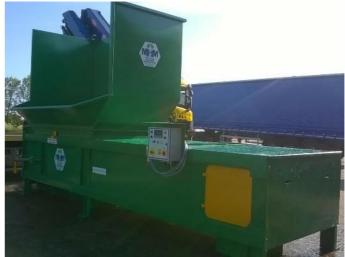

## **General Description**

The MHM2200S static compactor is our medium to large range of compactors. Ideally suited for heavy industrial usage.

This unit is ideal for general and factory use, bulky wastes, and cardboard.

The MHM2000S is either filled by hand or by hydraulic bin lift (wheelie bin) or by loading the

hopper. An extremely reliable and well-built machine with a powerful compaction force.

All static compactor machines sold are installed by our service department and full operator training is given on installation.

Our recycling machinery is compliant, and CE marked and carries a 12 month (or 2000 hours whichever soonest) parts and labour warranty.

Photographs for illustration purposes only

MHM UK LTD

Unit C, Royality Lane, Swineshead, Boston, Lincolnshire, PE20 3PJ