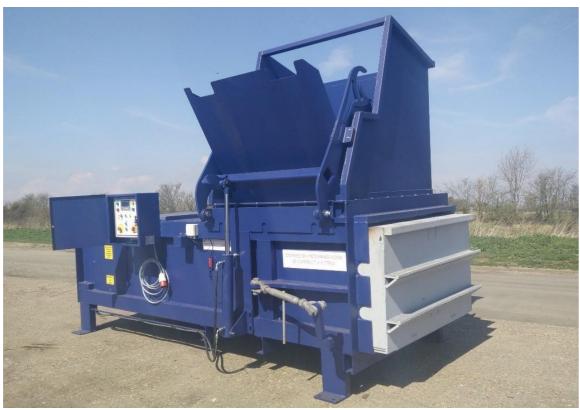

# Introducing the: MHM2200S Static Compactor

## **General Description**

The MHM2200S static compactor is our medium to large range of compactors. Ideally suited for heavy industrial usage.

This unit is ideal for general and factory use, bulky wastes, and cardboard.

The MHM2000S is either filled by hand or by hydraulic bin lift (wheelie bin) or by loading the

hopper. An extremely reliable and well-built machine with a powerful compaction force.

All static compactor machines sold are installed by our service department and full operator training is given on installation.

Ram Face: 1550mm wide x 930mm high

Method of Fill: Manual Fill (options: conveyor, bin lift, forklift, gravity fed)

Overall Dimensions: L 3800mm x W 2000mm x H 2500 mm

Control Panel: Start, Emergency Stop, Bin Lift Control, 75% and Full Indicator