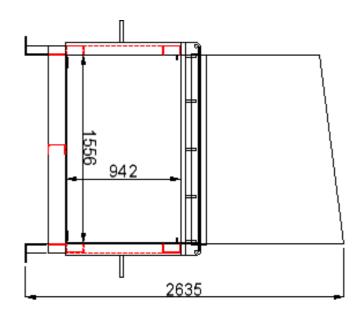

### **Technical Specification:**

Type Static
Compaction Force: 30 tonnes

Power Pack: Hydraulic, 7.5 kW electric motor,

Power Supply: 415V, 3 phase, 50Hz, 16A D-Class Circuit Breaker

Control Voltage: 24V

Clear Aperture: 1 x 1.55m
Charge Box Rating: 1.55 m3
Ram Face Penetration: 250mm

Ram Face: 1550mm wide x 930mm high

Method of Fill: Manual Fill (options: conveyor, bin lift, forklift, gravity fed)

Overall Dimensions: L 3800mm x W 2000mm x H 2500 mm

Control Panel: Start, Emergency Stop, Bin Lift Control, 75% and Full Indicator