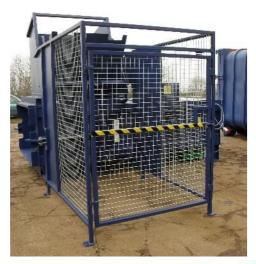

Available Operating Modes: pre-set for number of compacting cycles, auto start operated by photoelectric sensor

Hopper customized to suit individual loading requirements.

**Available Configurations**: Side Open Hopper with Bin Lift and Safety Cage, Parallel/Splayed Open Hopper, Enclosed Hopper with manual loading door, Fully Enclosed Hopper ready to link with existing waste extraction system.