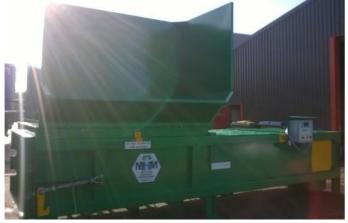

## **General Description**

The MHM2200S static compactor is our medium to large range of compactors. Ideally suited for heavy industrial usage.

This unit is ideal for general and factory use, bulky wastes, and cardboard.

The MHM2000S is either filled by hand or by hydraulic bin lift (wheelie bin) or by loading the

hopper. An extremely reliable and well-built machine with a powerful compaction force.

All static compactor machines sold are installed by our service department and full operator training is given on installation.

Our recycling machinery is compliant, and CE marked and carries a 12 month (or 2000 hours whichever soonest) parts and labour warranty.

Photographs for illustration purposes only

MHM UK LTD

Unit C, Royality Lane, Swineshead, Boston, Lincolnshire, PE20 3PJ