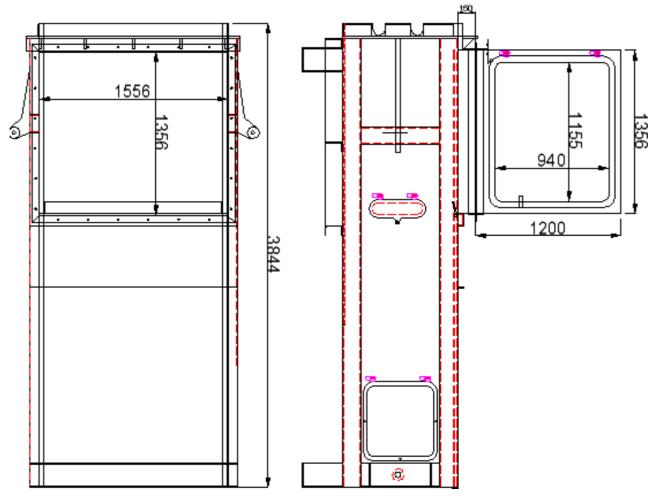

### **Technical Specification:**

Type Static
Compaction Force: 30 tonnes

Power Pack: Hydraulic, 7.5 kW electric motor,

Power Supply: 415V, 3 phase, 50Hz, 16A D-Class Circuit Breaker

Control Voltage: 24V

Clear Aperture: 1 x 1.55m
Charge Box Rating: 1.55 m3
Ram Face Penetration: 250mm

Ram Face: 1550mm wide x 930mm high

Method of Fill: Manual Fill (options: conveyor, bin lift, forklift, gravity fed)

Overall Dimensions: L 3800mm x W 2000mm x H 2500 mm

Control Panel: Start, Emergency Stop, Bin Lift Control, 75% and Full Indicator

Available Operating Modes: pre-set for number of compacting cycles, auto start operated by photoelectric sensor

Hopper customized to suit individual loading requirements.

**Available Configurations**: Side Open Hopper with Bin Lift and Safety Cage, Parallel/Splayed Open Hopper, Enclosed Hopper with manual loading door, Fully Enclosed Hopper ready to link with existing waste extraction system.