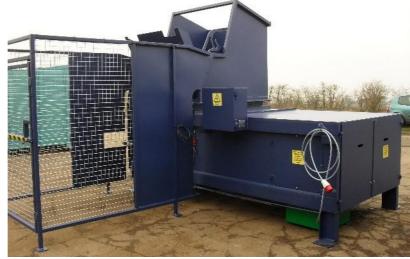

Available Operating Modes: pre-set for number of compacting cycles, auto start operated by photoelectric sensor

Hopper customized to suit individual loading requirements.

**Available Configurations**: Side Open Hopper with Bin Lift and Safety Cage, Parallel/Splayed Open Hopper, Enclosed Hopper with manual loading door, Fully Enclosed Hopper ready to link with existing waste extraction system.