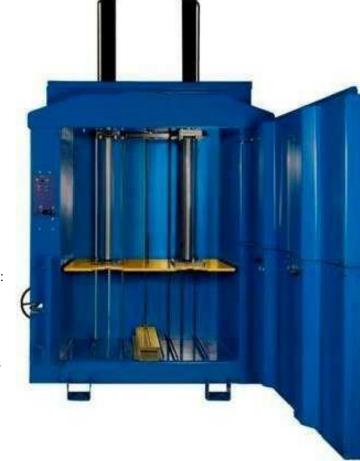

## **Introducing the: MHM BALER 500**

producing mill sized bales 500 - 600kg

## **General Description**

This machine has an extra large loading aperture allowing fast through put of voluminous and bulky recyclable materials, turning your waste stream into dense wire tired mill size bales which weigh between 500-600kg to achieve maximum rebate values.

1.5m wide x 0.88m high

74 d(B)A

1.2m Width of Bale

1.5m

0.80m

500 to 600kg

waste stream)

Photographs for illustration purposes only