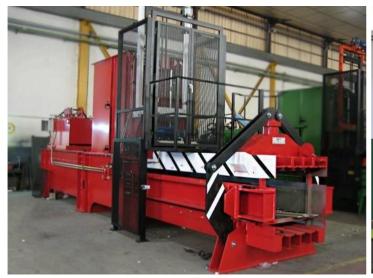

## Introducing the: MHM - JOVISA JS1000

Fully Automatic Horizontal Baler

This fully automatic horizontal baler model is capable of processing card, paper, plastics and RDF materials without preconditioning such as straw, lucerne, etc. and fodder in general. The main characteristic of this machine is the tying system which can be vertical or horizontal and with press pressure 45 to 85 tonne and bale weights of 500kg. A cord baling system can also be supplied with this machine to suit your individual needs. With production up to 11 tonne per hour and the fantastic reliability this horizontal baler offers you can expect bale after bale 24/7.

Photographs for illustration purposes only

MHM UK LTD

Unit C Royality Ln, Swineshead, Boston PE20 3PJ

Tel: +44 (0)1205 821522 Fax: +44 (0)1205 821554 Email: sales@mhmukltd.com

MHM are sole distributors for sales & service for all Jovisa, S.L machines to the whole of the UK & Ireland