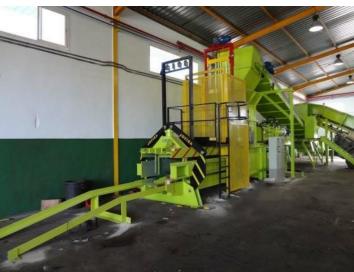

## Introducing the: MHM - JOVISA JS1000

Fully Automatic Horizontal Baler

This fully automatic horizontal baler model is capable of processing card, paper, plastics and RDF materials without preconditioning such as straw, lucerne, etc. and fodder in general. The main characteristic of this machine is the tying system which can be vertical or horizontal and with press pressure 45 to 85 tonne and bale weights of 500kg. A cord baling system can also be supplied with this machine to suit your individual needs. With production up to 11 tonne per hour and the fantastic reliability this horizontal baler offers you can expect bale after bale 24/7.

Photographs for illustration purposes only