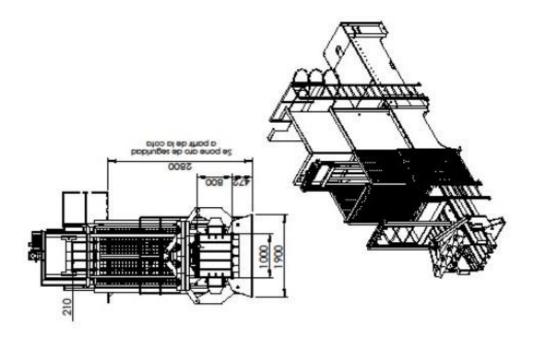

00          |
| Volume of theoretical baling                                              | m3/h  | 133              | 153              | 156              | 144                |
| Theoretical Production According<br>Calculations with density<br>500Kg/m3 | Tn/h  | 6.6              | 7.6              | 7.8              | 7.2                |
| Position of tying device                                                  |       | Lateral/Vertical | Lateral/Vertical | Lateral/Vertical | Vertical           |

Photographs for illustration purposes only



MHM UK LTD

Unit C Royality Ln, Swineshead, Boston PE20 3PJ

Tel: +44 (0)1205 821522 Fax: +44 (0)1205 821554 Email: sales@mhmukltd.com

MHM are sole distributors for sales & service for all Jovisa, S.L machines to the whole of the UK & Ireland







Photographs for illustration purposes only



## MHM UK LTD

Fenhouses Drove, Swineshead, Boston, Lincolnshire, PE20 3HE Tel: +44 (0)1205 821522 Fax: +44 (0)1205 821554

Email: sales@mhmukltd.com

MHM are sole distributors for sales & service for all Jovisa, S.L machines to the whole of the UK & Ireland