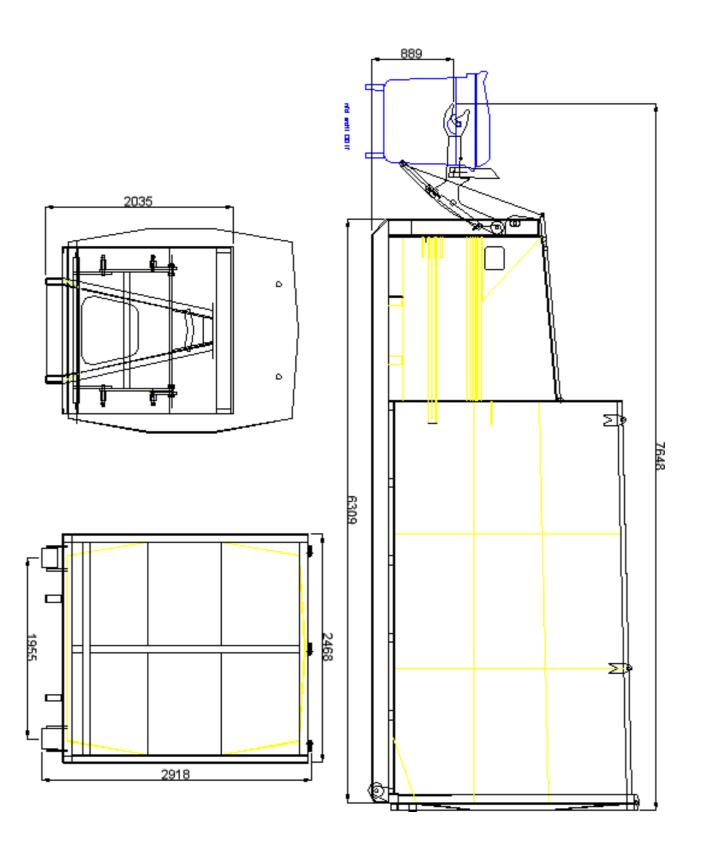

Overall Dimensions: length 8600mm x wide 2800mm x high 2900mm

Control Panel: Start, Emergency Stop, 75% Full Indicator

Backed hinged rear door with rubber sealing strip, leak resistant.

Running pre-set timer for number of cycles.