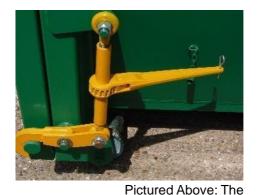

MHM UK LTD

Photographs for illustration purposes only

Unit C, Royality Lane, Swineshead, Boston, Lincolnshire, PE20 3PJ

Tel: +44 (0)1205 821522 Email: sales@mhmukltd.com

Pictured left: The 32yd portable compactor with stand alone powerpack and control panel. Installed on-site.

Pictured Above: The stand-alone powerpack and control panel.

Type Portable RoRo

30T Compaction Force:

Compaction Ratio: 5:1 (dependent on waste

Power Pack: 7.5kW electric motor, 415v, 50Hz, 16A electric plug