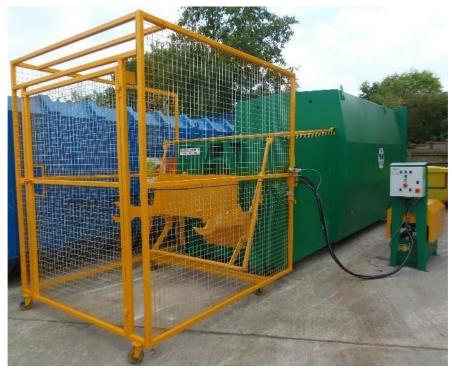

Pictured Above: The stand-alone powerpack and control panel.

Type Portable RoRo

30T Compaction Force:

Compaction Ratio: 5:1 (dependent on waste

Power Pack: 7.5kW electric motor, 415v, 50Hz, 16A electric plug