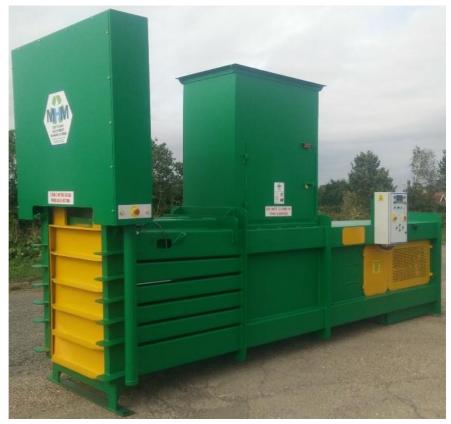

#### **General Description:**

The MHM Powerbale 40XL is the smallest unit in our Semi-Automatic Baler Range. It has proved to be an affordable step up from the more labour intensive vertical mill size Baler. It has the smallest footprint on the market which makes it ideal for site with limited space. The MHM Powerbale 40XL produces bale sizes of 1250mm x 800mm x 1100mm (L x W x H) producing bales between 400-500kg and up to 2 Tonnes per hour depending on the waste stream and the method of loading. The MHM Powerbale 40XL Semi-Automatic baler is a full bale eject machine with a portcullis door and anti-wire snap technology. Wear plates are fitted as standard in the bale chamber giving the machine unrivalled serviceability. The controls have multi product selection capabilities for various products ensuring maximum bale weights. Ripping teeth are fitted on the MHM Powerbale 40XL Horizontal Baler as standard. 5 Horizontal wire ties with an easy wire feed means no more climbing on a slippery machine to get the wires pulled through. The MHM Powerbale 40XL Semi-Automatic is manufactured in the UK by MHM (UK) LTD.

Photographs for illustration purposes only

MHM UK LTD

Unit C, Royality Lane, Swineshead, Boston, Lincolnshire, PE20 3PJ

Tel: +44 (0)1205 821522 Email: sales@mhmukltd.com