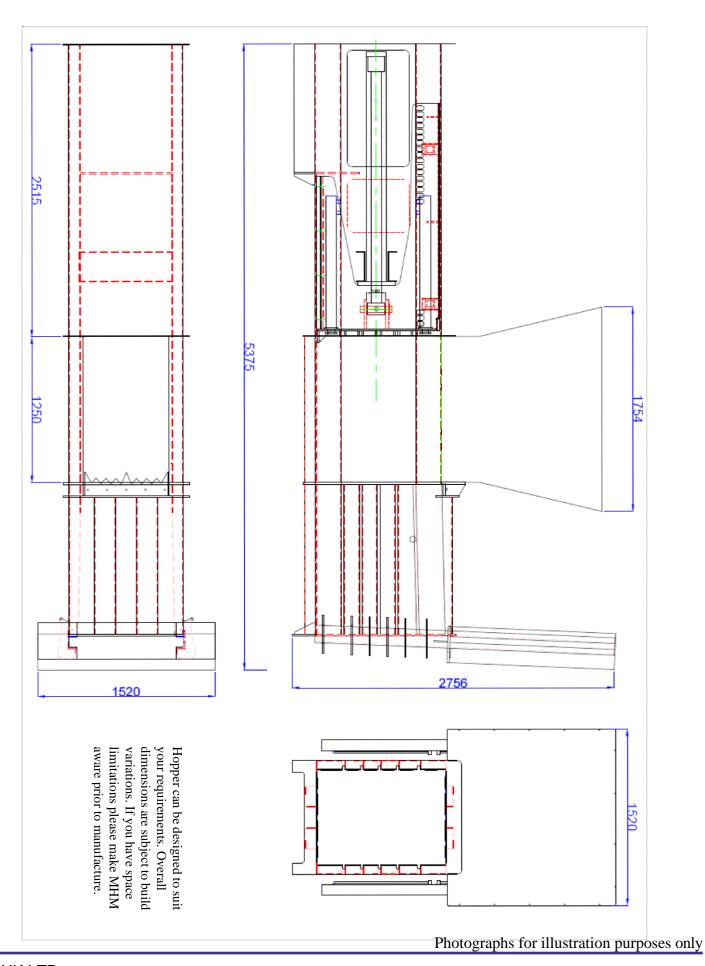

Photographs for illustration purposes only

MHM UK LTD

Unit C, Royality Lane, Swineshead, Boston, Lincolnshire, PE20 3PJ

Tel: +44 (0)1205 821522 Email: sales@mhmukltd.com

#### Options available:

- Custom Hopper Designs
- Conveyor Feed
- Bin Lift
- Bale Eject Beacon
- Retention Claws
- Power Pack Cover
- Hydraulic Clamp on Front Do
- Dual Product Switch
- Personal Safety Bar/Contact