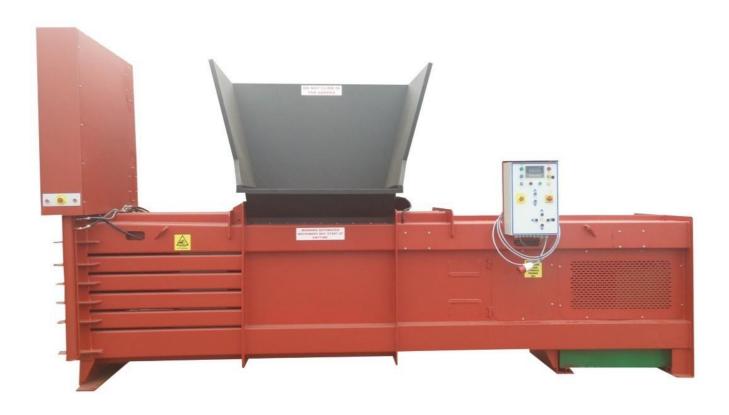

#### **General Description:**

The MHM Powerbale 40XL is the smallest unit in our Semi-Automatic Baler Range. It has proved to be an affordable step up from the more labour intensive vertical mill size Baler. It has the smallest footprint on the market which makes it ideal for site with limited space. The MHM Powerbale 40XL produces bale sizes of 1250mm x 800mm x 1100mm (L x W x H) producing bales between 400-500kg and up to 2 Tonnes per hour depending on the waste stream and the method of loading. The MHM Powerbale 40XL Semi-Automatic baler is a full bale eject machine with a portcullis door and anti-wire snap technology. Wear plates are fitted as standard in the bale chamber giving the machine unrivalled serviceability. The controls have multi product selection capabilities for various products ensuring maximum bale weights. Ripping teeth are fitted on the MHM Powerbale 40XL Horizontal Baler as standard. 5 Horizontal wire ties with an easy wire feed means no more climbing on a slippery machine to get the wires pulled through. The MHM Powerbale 40XL Semi-Automatic is manufactured in the UK by MHM (UK) LTD.

Photographs for illustration purposes only

MHM UK LTD

Unit C, Royality Lane, Swineshead, Boston, Lincolnshire, PE20 3PJ

Tel: +44 (0)1205 821522 Email: sales@mhmukltd.com