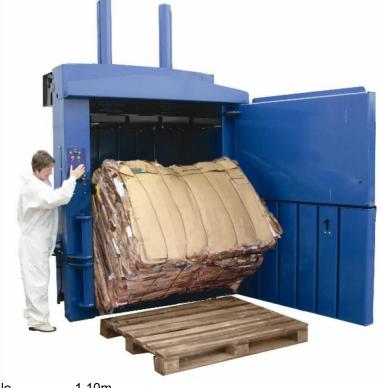

# **Introducing the: MHM BALER 600**

producing bales up to 650kg

### **General Description**

This super-powerful unit exerts maximum pressure on your recyclable materials, turning them into extra-large mill size bales weighing up to 650kg, increasing rebate values and greatly reducing waste disposal costs.

74 d(B)A

Dimensions

Bale 1.10m Width of Bale

1.50m

Depth of Bale 1.10m Weight of Bale up to 650kg (dependent on waste stream)

Photographs for illustration purposes only