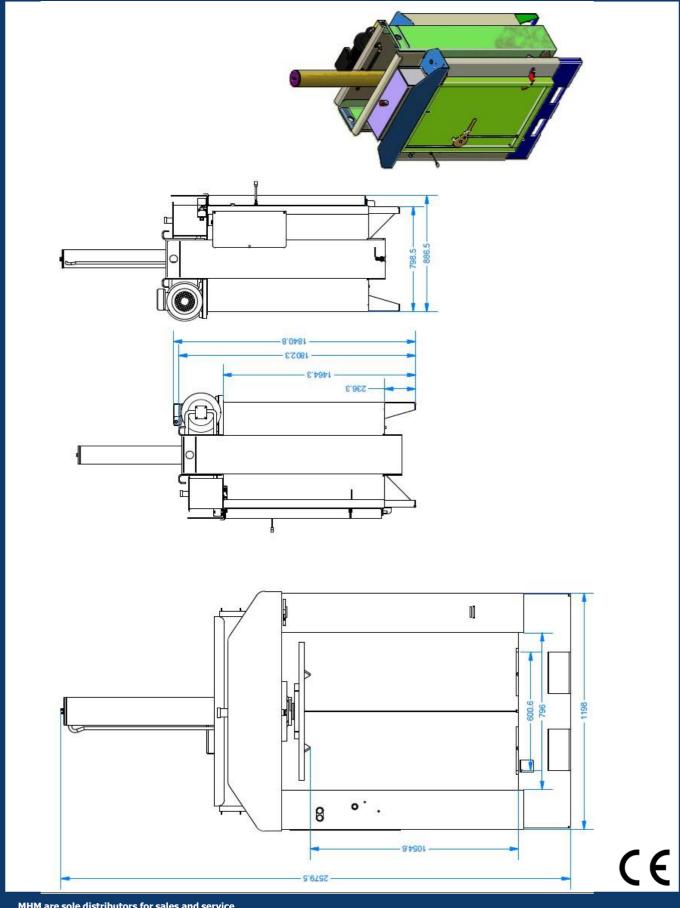

Reduce drum disposal costs

High compaction force ratio

Totally enclosed chamber insures high level of safety

• 30 litre oil collection tray with tap

Height: 2.587m

Width: 1.190m

Depth: 1.000m

Weight: 690kg

**Loading Aperture Sizes** 

Height: 1.202m

Depth: 0.816m

Width: 0.823m

Transportation Height: 1.800m

Power supply: 380-400 Volt 3 phase

Motor: 11kW 32 amp

Pressing force: up to 24 Ton

Noise level: 74 decibels

Compaction ratio: 6:1

MHM UK LTD

MHM are sole distributors for sales and service for all Jovisa, S.L machines to the whole of the UK & Ireland

MHM UK LTD

MHM UK LTD

Fenhouse Drove, Swineshead, Lincolnshire, PE20 3HE Tel: +44 (0)1205 821522 Email: sales@mhmukltd.com