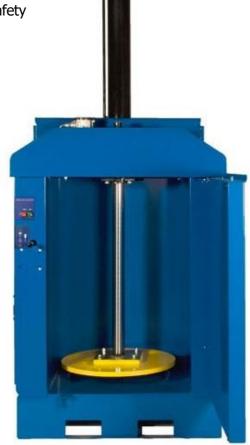

## MHM HD205 Drum Crusher

This powerful unit will crush 45 gallon / 205 litre steel drums at a ratio of 6—8 into 1, greatly reducing disposal costs and storage space. The drum crusher has a totally enclosed shell for high levels of safety and a 30 litre "oil collection tray" with tap connection to prevent any spillage or leakage of residual liquids.

Reduce drum disposal costs

High compaction force ratio

Totally enclosed chamber insures high level of safety

• 30 litre oil collection tray with tap

Height: 2.587m

Width: 1.190m

Depth: 1.000m

Weight: 690kg