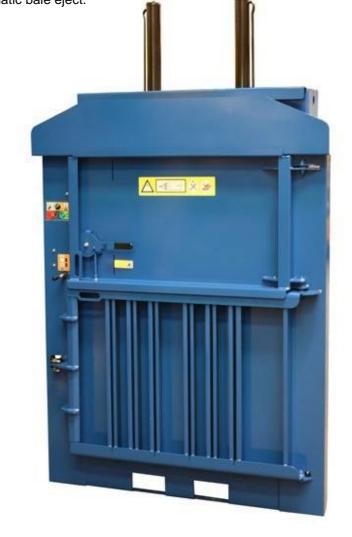

## Introducing the: MHM BALER 200

producing half mill sized bales up to 250kg

## **General Description**

This baler is powered by a 16 amp single phase plug with an extra large loading aperture produces euro pallet size bales weighing up to 250kg.

An ideal machine for baling medium to high quantities of cardboard and plastic for maximum return values, dual cylinders for even compaction of materials. Retaining claws to prevent spring back of materials inside the baling chamber. Fully automatic bale eject.

Height of Bale 1.000m
Width of Bale 1.200m
Depth of Bale 0.800m
Weight of Bale Up to 250kg

(dependent on waste stream)

Motor: 2.2kW 16 Amp Pressing Force: Up to 15 Ton

Photographs for illustration purposes only