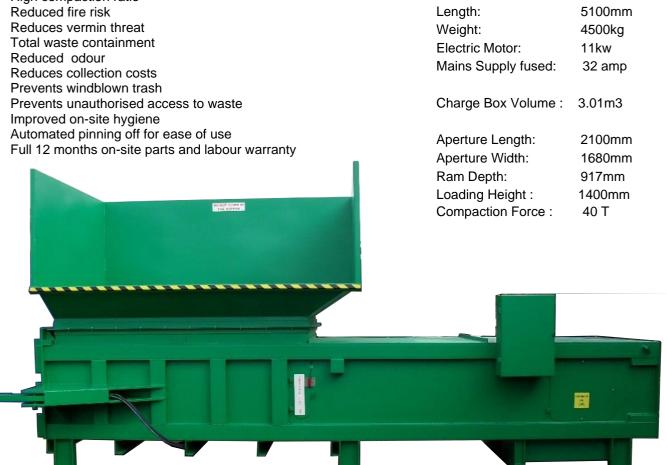

2050mm

**Technical Specification** 

Width:

## **General Description**

The MHM3000 Static Compactor is ideal for large volume & bulky waste materials. Its large charge box make it the ideal Compactor for Civic Amenity & local Authority waste sites. **OPTIONAL:** 

## **Key Features**

High compaction ratio

MHM UK LTD

Photographs for illustration purposes only

Unit C, Royality Lane, Swineshead, Boston, Lincs, PE20 3PJ

Tel: +44 (0)1205 821522 Email: sales@mhmukltd.com