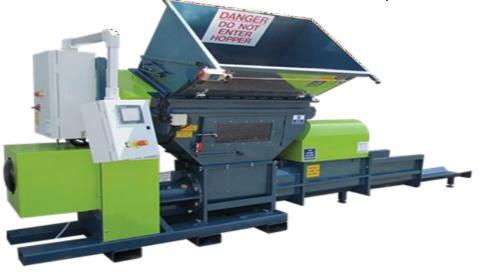

## Introducing the: MHM 3000SC EPS Compactor

## **General Description :**

The MHM 3000SC has been developed with advanced technology that makes it capable of compacting large amounts throughputs of material. It has the ability to maintain a high compaction rate throughout operation on a continuous basis 180-250 kg per hour. The MHM 3000SC model has been designed to make a compacted block which will stack perfectly into a container. This will ensure a maximum payload is maintained for export. These machines, despite the powerful compaction forces, will actually densify the expanded foams without changing their colour. The MHM 3000SC has a standard hopper which enables it to take slabs of 1250mm wide.