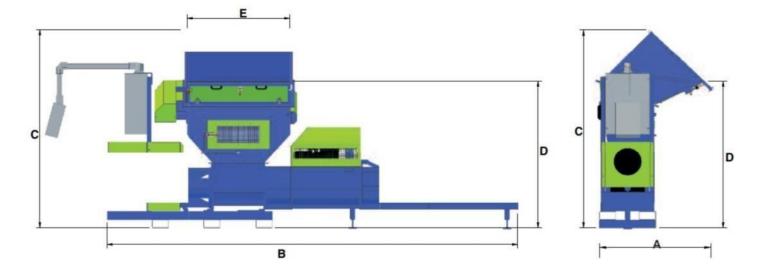

| Main motor (kW)                    |   | 17           |
|------------------------------------|---|--------------|
| Amps                               |   | 45           |
| <b>Electrical Supply (D-Class)</b> |   | 400v 3P+N+E  |
| Depth (mm)                         | Α | 1648         |
| Length (mm)                        | B | 5021         |
| Height (mm)                        | С | 2430         |
| Bale Size (mm)                     |   | 370x370x1200 |
| Machine Weight (kg)                |   | 2000         |
| Throughput/EPS (kg/h)              |   |              |
|                                    |   |              |
|                                    |   |              |