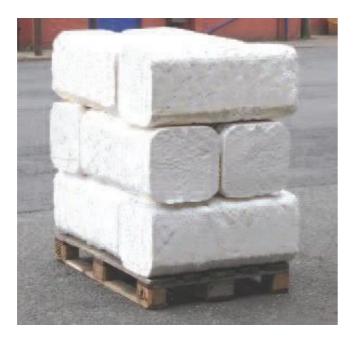

## **General Description :**

The MHM 3000SC has been developed with advanced technology that makes it capable of compacting large amounts throughputs of material. It has the ability to maintain a high compaction rate throughout operation on a continuous basis 180-250 kg per hour. The MHM 3000SC model has been designed to make a compacted block which will stack perfectly into a container. This will ensure a maximum payload is maintained for export. These machines, despite the powerful compaction forces, will actually densify the expanded foams without changing their colour. The MHM 3000SC has a standard hopper which enables it to take slabs of 1250mm wide.

Average compaction ratio of 50:1 Compacted EPS blocks can now be recycled

Features & Benefits:

- Simple automated operation
- Easy to use touch screen controls
- Low maintenance
- Fast continuous throughputs
- Reduced waste disposal costs