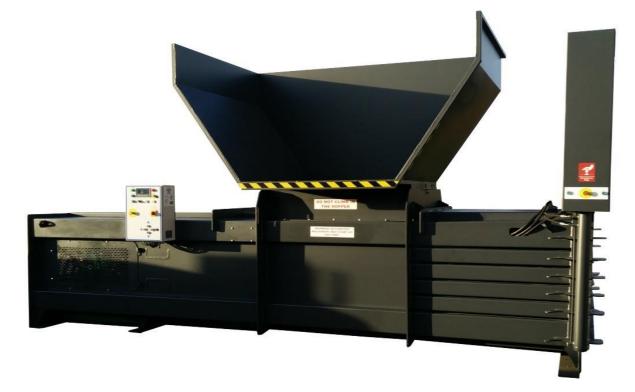

# Introducing the: **POWERBALE 70XXL Semi-Automatic Horizontal Baler**

## MHM Powerbale 70XXL - Loading Aperture 2000x1500mm

The MHM Powerbale 70XL has wear plates fitted as standard offering unrivalled serviceability of the machine, with full bale eject as standard and a portcullis door with our anti-wire snap technology. Ripping teeth are also fitted as standard to this MHM Powerbale 70XL Horizontal Baler making light work of baling a variety of waste materials. A variety of feed options are available, as standard the MHM Powerbale 70XL Horizontal Baler comes with a 2m wide hopper with a large 1500mm x 1500mm market-leading feed opening for bulky materials, other options include; Conveyor feed, trunnion bin lifter or mechanical feed. The controls have multi-product selection capabilities for various products ensuring maximum bale weights. Built by ourselves MHM (UK) LTD here in the UK you can be assured of incomparable service levels.

Photographs for illustration purposes only