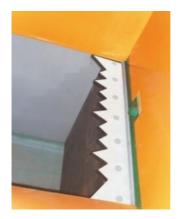

**Pictured above:** Heavy duty serrated cutting knife makes light work of cutting and baling with the minimum amount of effort.

Photographs for illustration purposes only Photographs for illustration purposes only