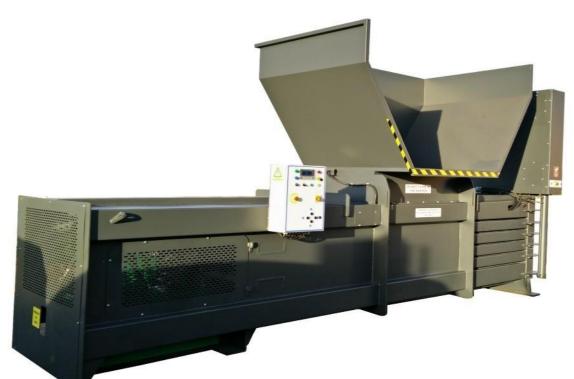

# Introducing the: **POWERBALE 70XXL Semi-Automatic Horizontal Baler**

## MHM Powerbale 70XXL - Loading Aperture 2000x1500mm

The MHM Powerbale 70XL has wear plates fitted as standard offering unrivalled serviceability of the machine, with full bale eject as standard and a portcullis door with our anti-wire snap technology. Ripping teeth are also fitted as standard to this MHM Powerbale 70XL Horizontal Baler making light work of baling a variety of waste materials. A variety of feed options are available, as standard the MHM Powerbale 70XL Horizontal Baler comes with a 2m wide hopper with a large 1500mm x 1500mm market-leading feed opening for bulky materials, other options include; Conveyor feed, trunnion bin lifter or mechanical feed. The controls have multi-product selection capabilities for various products ensuring maximum bale weights. Built by ourselves MHM (UK) LTD here in the UK you can be assured of incomparable service levels.

Photographs for illustration purposes only