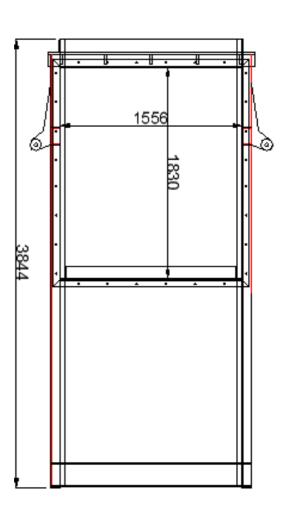

## **Technical Specification**

Width:

Length: 4810mm Weight: 4500kg Electric Motor: 11kw Cycle time: 48 seconds Aperture Length: 1800mm Aperture Width: 1680mm Ram Depth: 917mm Compaction Force: 32 T