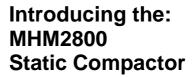

## **Technical Specification**

Width:

Length: 4810mm Weight: 4500kg Electric Motor: 11kw Cycle time: 48 seconds Aperture Length: 1800mm Aperture Width: 1680mm Ram Depth: 917mm Compaction Force: 32 T