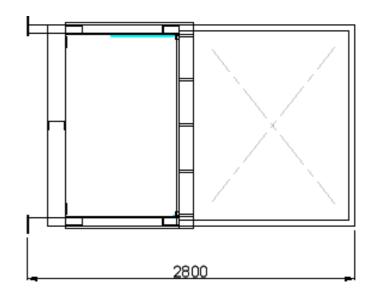

## **Technical Specification**

Width:

Length: 4810mm Weight: 4500kg Electric Motor: 11kw Cycle time: 48 seconds Aperture Length: 1800mm Aperture Width: 1680mm Ram Depth: 917mm Compaction Force: 32 T